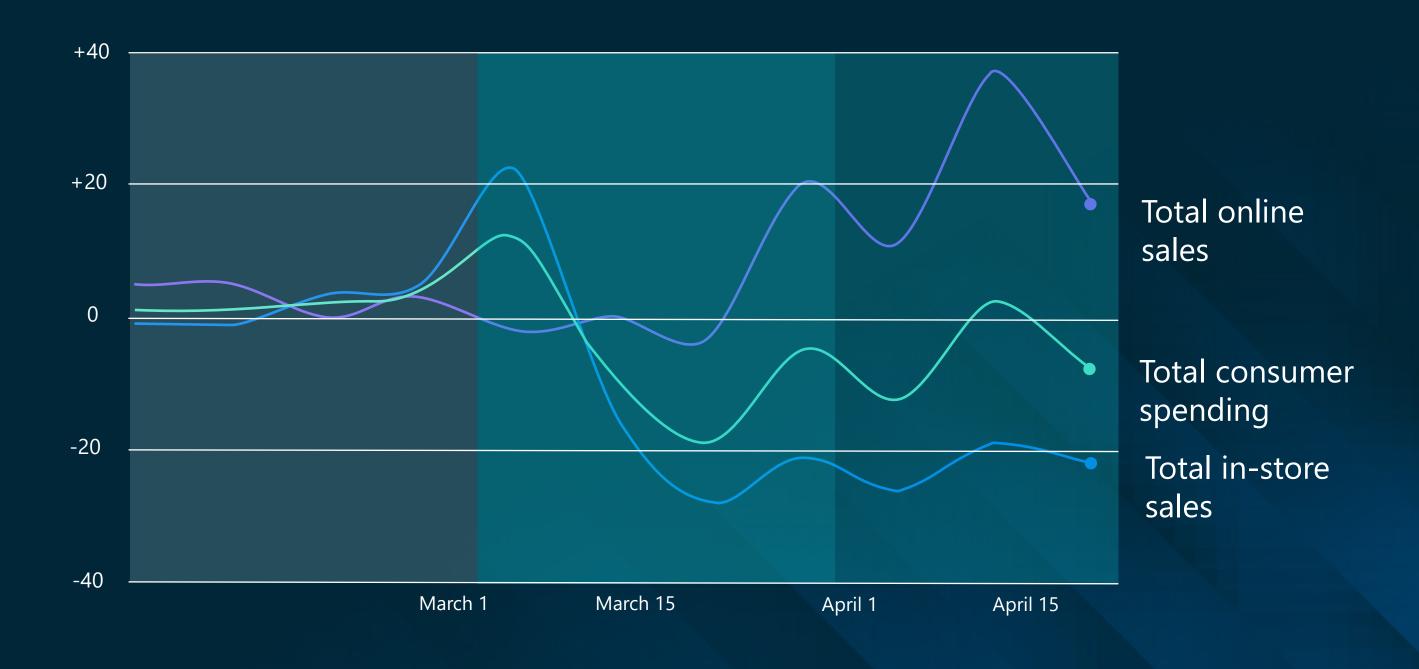

#### Consumer spending is changing.

## eCommerce preference will be the lasting legacy of pandemic.

National credit and debit card spending trends Retail Only Spending change vs 2019, 7 day smoothing

National credit and debit card spending trends All spending categories Spending change vs 2019, 7 day smoothing