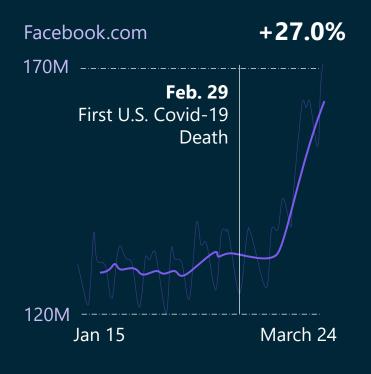

#### Websites are more important than ever.

#### Consumer spending is changing.

## eCommerce preference will be the lasting legacy of pandemic.

National credit and debit card spending trends Retail Only Spending change vs 2019, 7 day smoothing

National credit and debit card spending trends All spending categories Spending change vs 2019, 7 day smoothing