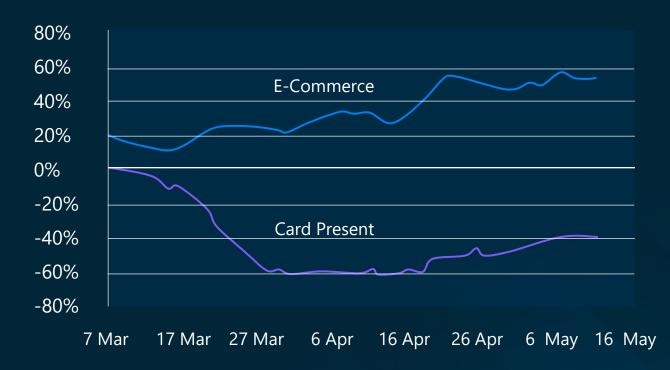

## eCommerce preference will be the lasting legacy of pandemic.

National credit and debit card spending trends Retail Only Spending change vs 2019, 7 day smoothing

National credit and debit card spending trends All spending categories Spending change vs 2019, 7 day smoothing