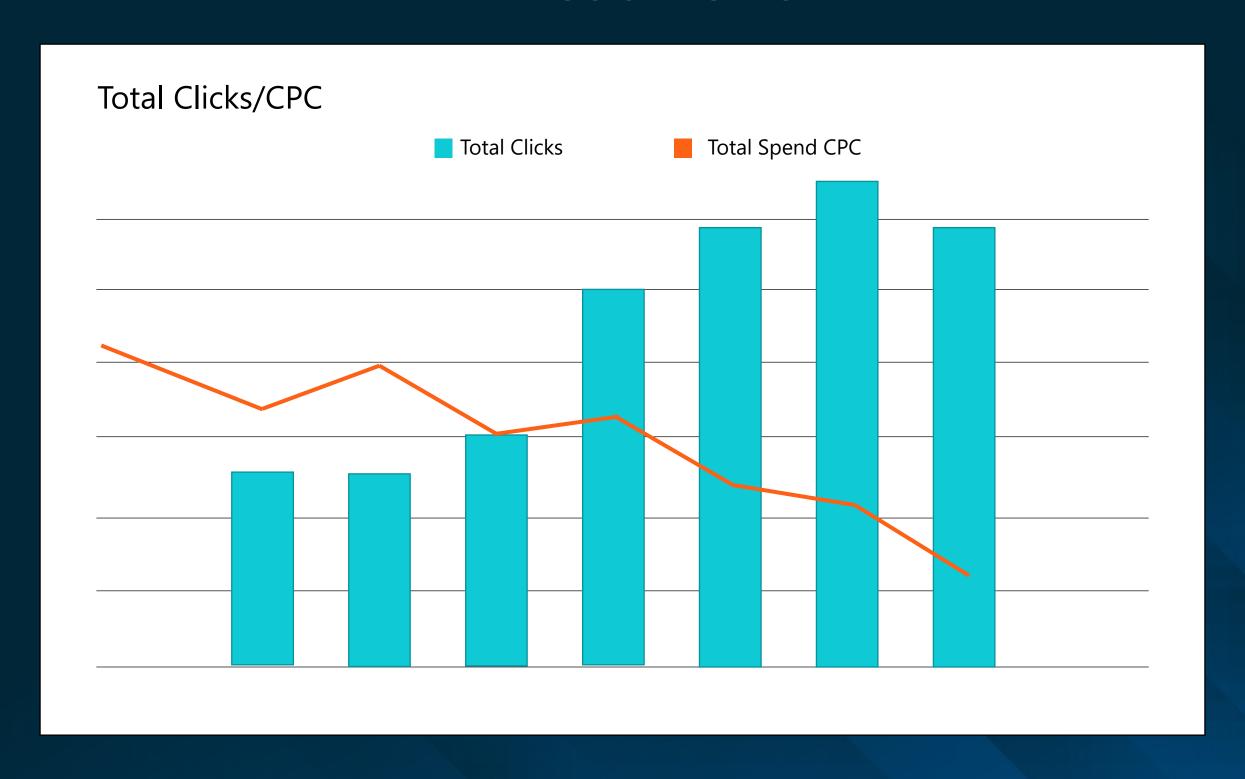

## Continued Advertising/Paid Media Investment

PRODUCT RELEASES SINCE JANUARY

GENESIS PRO

THE DIGITAL BREAKTHROUGH CONFERENCE

Heather Brunner
CEO, WP ENGINE

\$24K + \$90K = \$114K donated