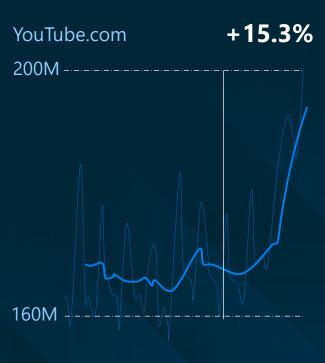

#### Websites are more important than ever.

#### Consumer spending is changing.

## eCommerce preference will be the lasting legacy of pandemic.

National credit and debit card spending trends Retail Only Spending change vs 2019, 7 day smoothing

National credit and debit card spending trends All spending categories Spending change vs 2019, 7 day smoothing