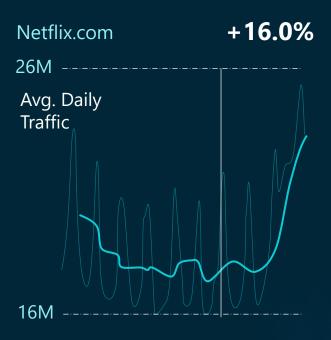

#### Websites are more important than ever.

#### Consumer spending is changing.

## eCommerce preference will be the lasting legacy of pandemic.

National credit and debit card spending trends Retail Only Spending change vs 2019, 7 day smoothing

National credit and debit card spending trends All spending categories Spending change vs 2019, 7 day smoothing