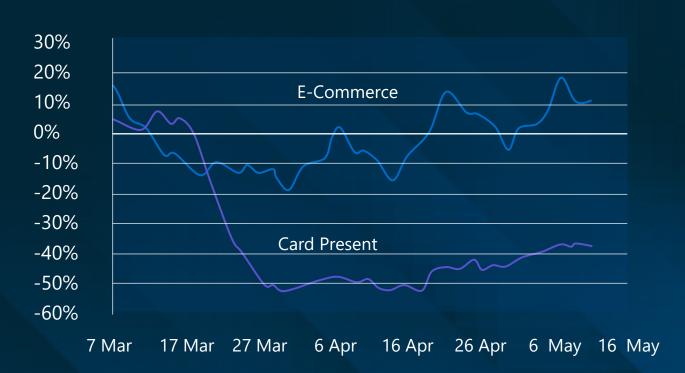

## eCommerce preference will be the lasting legacy of pandemic.

National credit and debit card spending trends Retail Only Spending change vs 2019, 7 day smoothing

National credit and debit card spending trends All spending categories Spending change vs 2019, 7 day smoothing