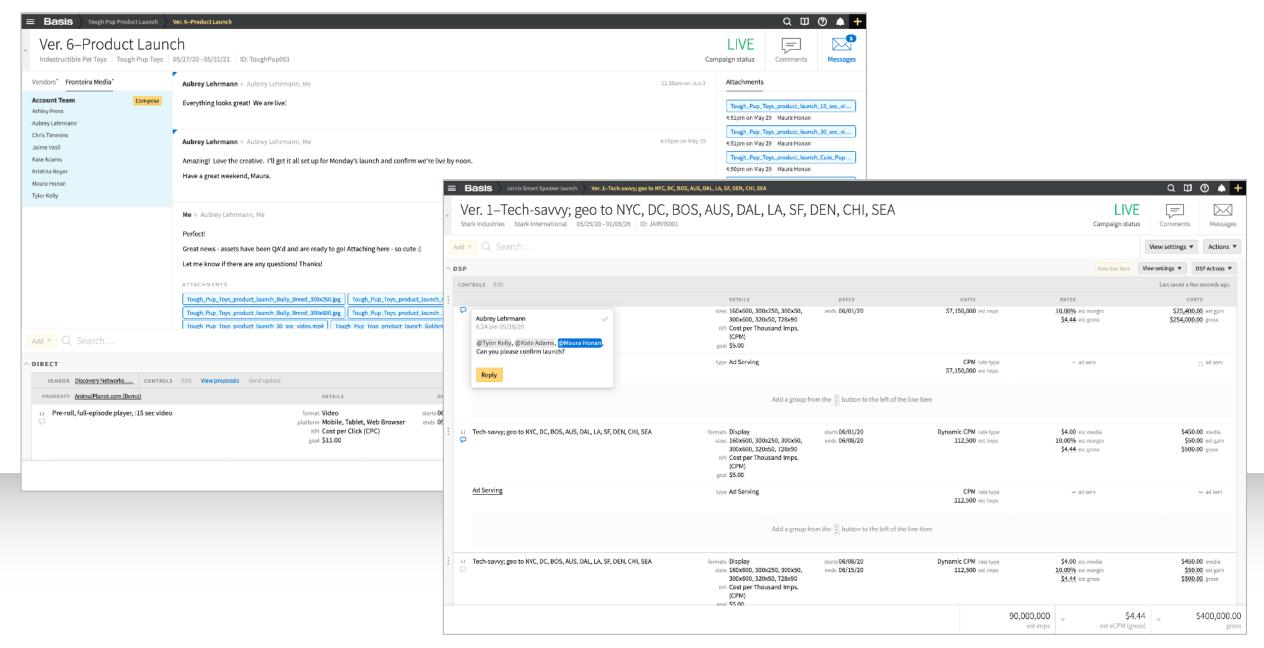

### Improving Team Collaboration

# How else could we automate and improve the digital media process?

63% of users log notes multiple times per week

say tracking campaign changes across team members is **extremely** difficult.