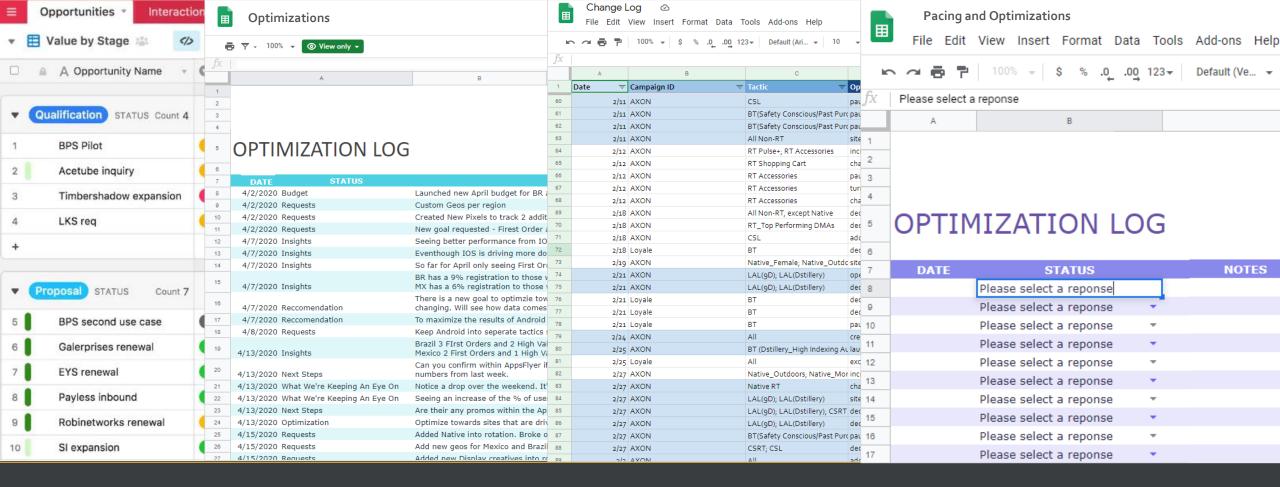

# How else could we automate and improve the digital media process?

63% of users log notes multiple times per week

say tracking campaign changes across team members is **extremely** difficult.