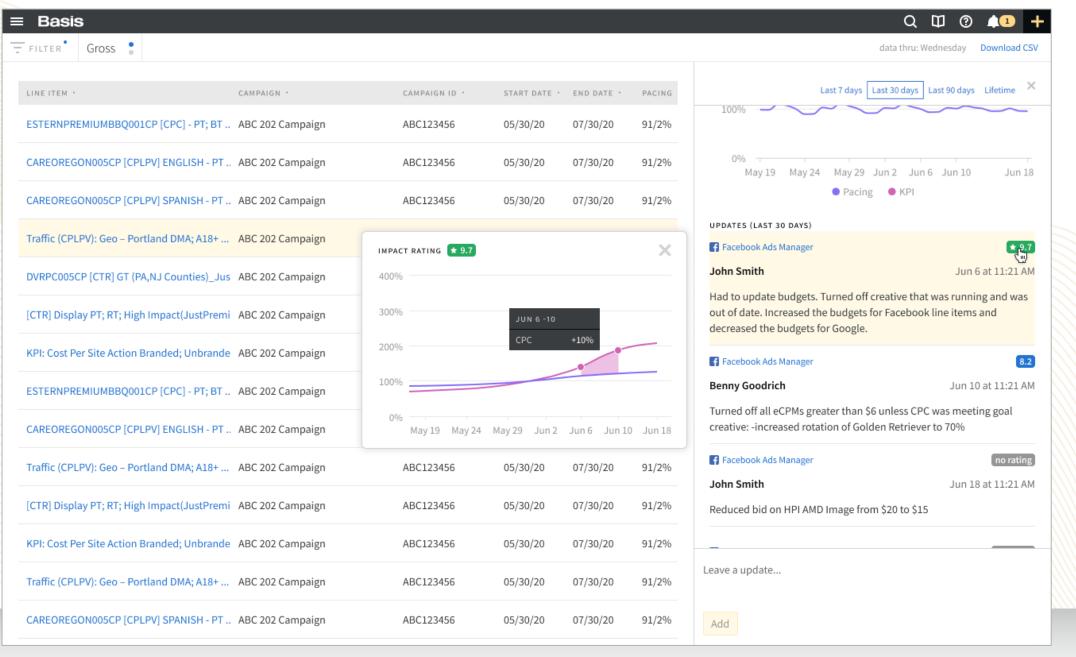

# How else could we automate and improve the digital media process?

63% of users log notes multiple times per week

say tracking campaign changes across team members is **extremely** difficult.